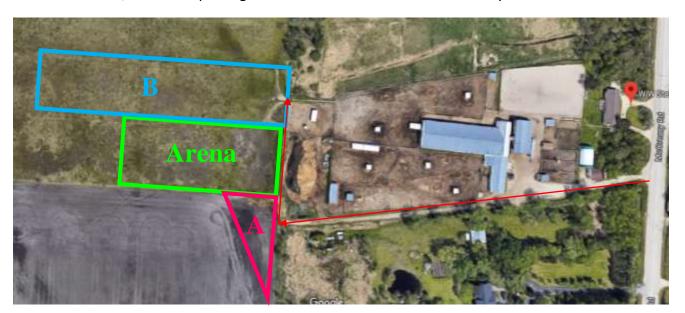

#### **Camping/Parking**

As per the diagram below, there will be 2 locations available for tenting/camping/parking. Please note that the layout is such that vehicles parked in area B will have to stay there until the trials are over. If you plan on leaving throughout the day, please park in area A.